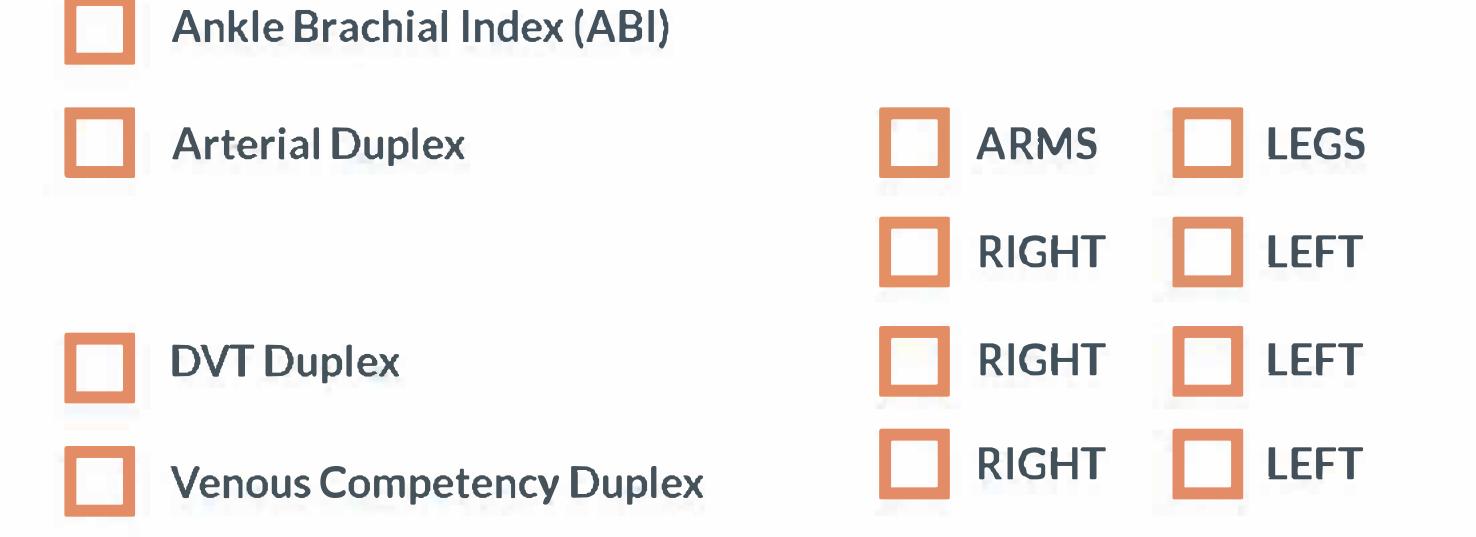

# Investigations performed

Pelvic Venous (incl. Ovarian Vein / Gonadal) Fasting

**Carotid Duplex** 

A-V Fistula Duplex

## **Patient Information**

The tests carried out in the Illawarra Vascular Ultrasound & South West

| <ul> <li>Aorta / Iliac/ Mesenteric Duplex (Fasting)</li> <li>Renal Artery Duplex (fasting)</li> </ul> |                 | Vascular Lab are performed to assess the flow of blood though the arteries<br>of the body. The tests are non-invasive, which means there are no injections<br>and no side effects. |
|-------------------------------------------------------------------------------------------------------|-----------------|------------------------------------------------------------------------------------------------------------------------------------------------------------------------------------|
| Date :                                                                                                | Patients Name : |                                                                                                                                                                                    |
| Referred by :                                                                                         |                 | Signature                                                                                                                                                                          |
| Provider Number :                                                                                     |                 | Results Required Routine Urgent                                                                                                                                                    |