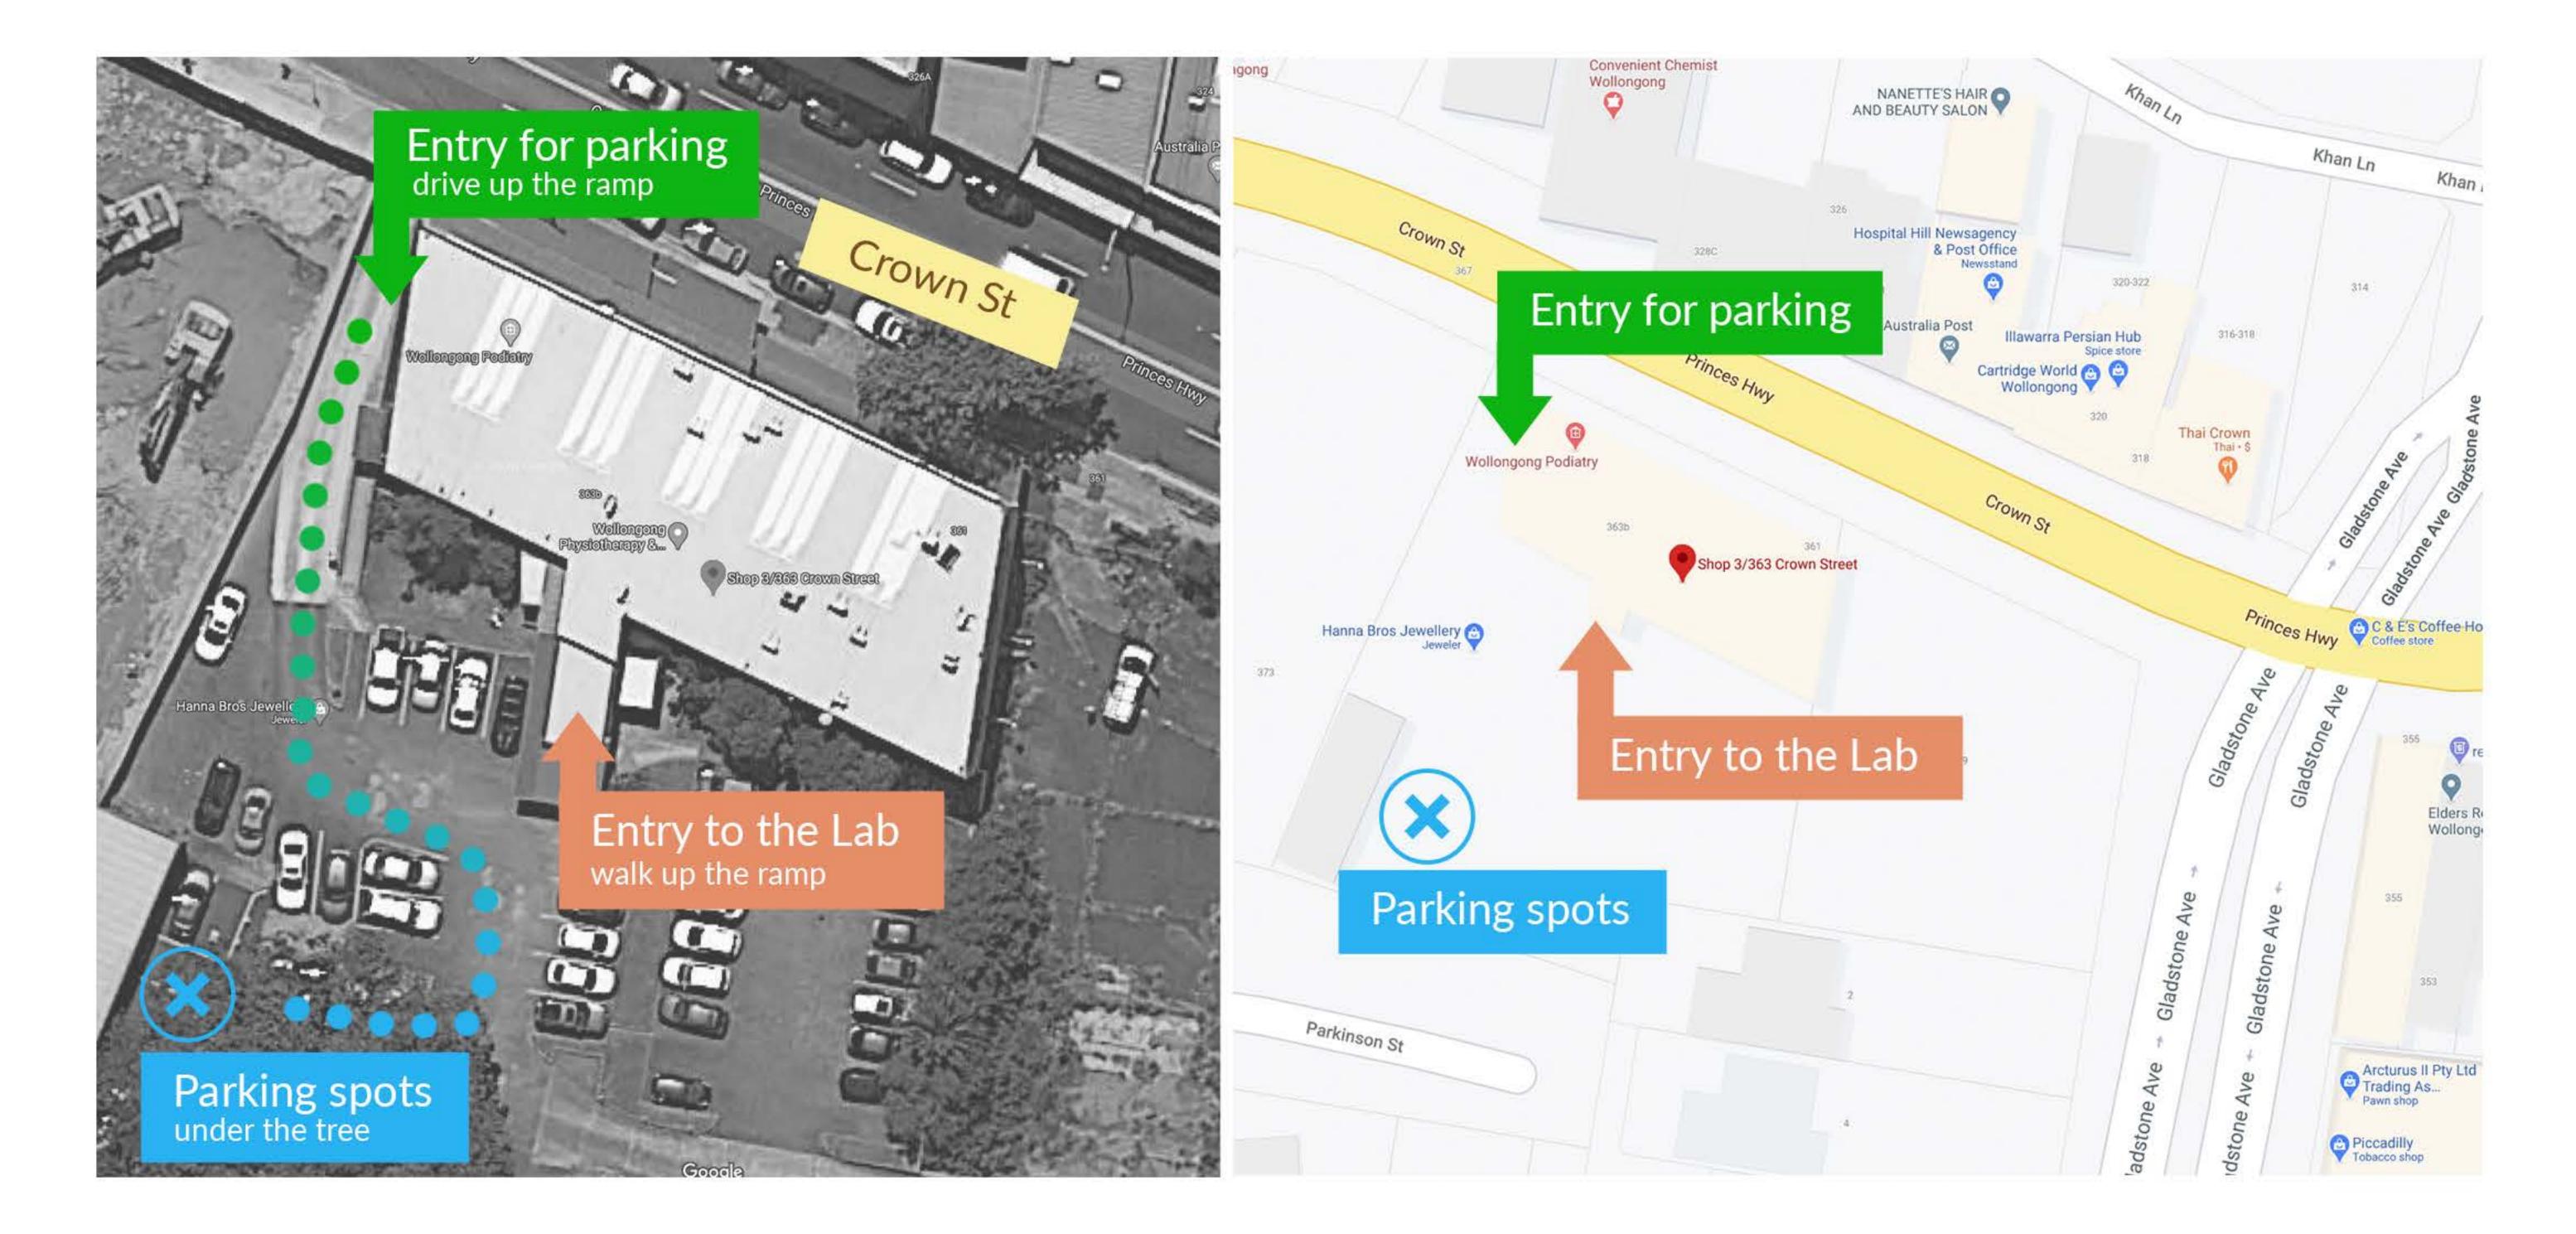

# ILLAWARRA VASCULAR ULTRASOUND

Shop 3, 363 Crown Street Wollongong 2500 NSW p 02 4226 9333 f 02 4229 4006

A/Prof David Huber FRACS (Vasc), FACP, DDU (Vasc) Sean Mulready AMS

**Entrance & Parking** : Drive past the front entrance (Crown St) and take the next left up the ramp round to the back of the building. Parking is located at the back of the car park .

Lab Entrance : The entrance to the lab is via the entry ramp at the back of the building.